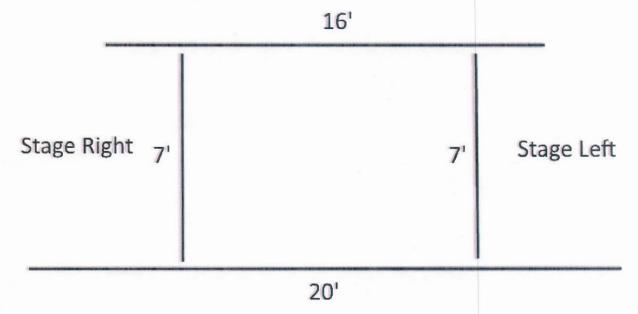

# **Mounting**

With the exception of the three front stage bar lights and the two moving-heads, all of the lights will be clamped onto steel piping that will be bolted to the stage ceiling. This will allow the lights to be moved around on those pipes, as well as moved to a different pipe. The mounting pipe layout will form a rectangle-like object, with two seven-foot lengths, one sixteen-foot length, and one twenty-foot length. Included below is a sketch of the layout. The two moving-head fixtures as well as the three front stage bar lights will be permanently mounted to the ceiling.