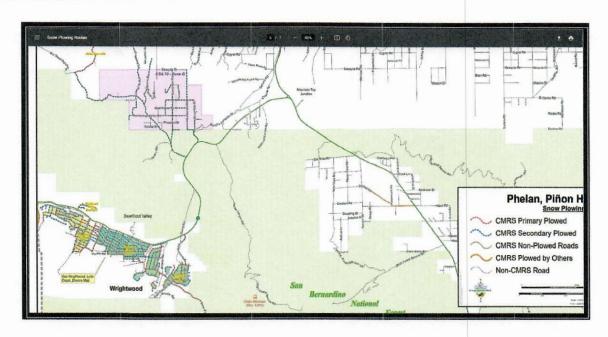

portion of the Wrightwood community is the small community of Oaks Springs which is provided road maintenance and snow removal through County Service Area 70 Zone R-40 (map included in Attachment #4). This special district is funded by a parcel tax of \$375 per parcel annually, the service is provided through an outside contractor, and the territory is currently a part of the Phelan Pinon Hills CSD. The annual cost to provide service to the 7.35 miles of roads (464 parcels) in Fiscal Year 2019-20 was \$74,286, while the tax revenue generated was \$170,987 (Audit for 2019-20 for County Special Districts for special tax and share of 1% property tax). Information is provided as Attachment #5 to this report on the financing of this district. The service area of CSA 70 Zone G is shown below.



The costs for providing this service were provided by the respective counties. The revenue stream for this service plays an even more important role in this discussion as the revenues are reimbursements from the State based on cost of service and are allocated to each County. Los Angeles County does not identify its costs independently for its share of the Wrightwood community. However, since it is reimbursed from San Bernardino County for the plowing of the area of Cardinal Lane; the cost has been extrapolated and estimated based upon road miles on the table below.<sup>3</sup> San Bernardino County costs were provided by voicemail from the County Department of Public Works<sup>4</sup>.

|                  | 2017-18            | 2018-19      | 2019-20      |  |
|------------------|------