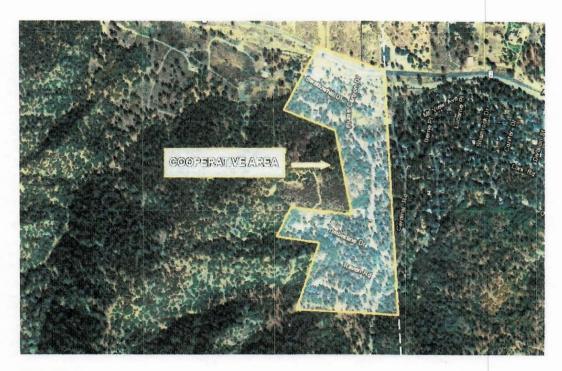

ngeles and San Bernardino County had Los Angeles County provide snow removal along the San Bernardino County Cardinal Lane continued for the 2020-21 Fiscal Year.

<sup>&</sup>lt;sup>1</sup> Telephone voicemail from Tyson Frestom San Bernardino County Public Works Department on February 12, 2021

For Los Angeles County the service provider is the County Public Works Department Maintenance District #5. Snow removal service is provided by equipment located in Jackson Lake (6.6 miles away along Big Pines Highway) or Littlerock (located 31.9 miles away along Highway 138 near Palmdale), which means the major roads in those communities must be plowed before equipment can move to the Wrightwood area. Per the email this is the rationale for the Cooperative Agreement to better serve the community.



EXHIBIT A
Wrightwood Cooperative Agreement Map

The service for the San Bernardino County portion of the Wrightwood community, is provided out of the San Bernardino County Transportation Department Victorville Yard. County personnel are used to provide the service and the Department prepares for each storm event stationing personnel and equipment to respond. The Department services the public roads which are shown on the excerpt map below with color coding (a full copy is included as Attachment #4). The linear roads are not public roads and are only plowed as a means to transition from one area to another.

<sup>&</sup>lt;sup>2</sup> Email dated March 8, 2021 from Alan Abramson, District Engineer Maintenance District #5 Los Angeles County Department of Public Works



Of note in this dis