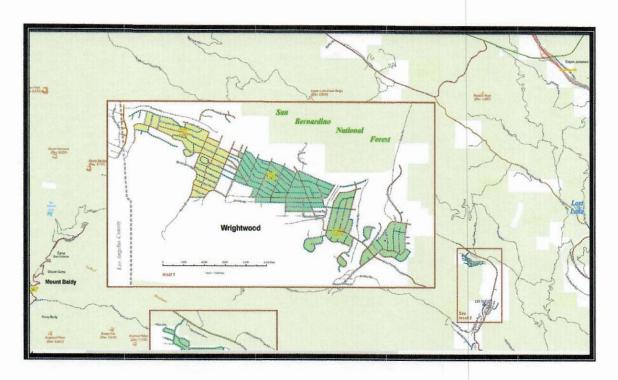

erve the community.



EXHIBIT A
Wrightwood Cooperative Agreement Map

The service for the San Bernardino County portion of the Wrightwood community, is provided out of the San Bernardino County Transportation Department Victorville Yard. County personnel are used to provide the service and the Department prepares for each storm event stationing personnel and equipment to respond. The Department services the public roads which are shown on the excerpt map below with color coding (a full copy is included as Attachment #4). The linear roads are not public roads and are only plowed as a means to transition from one area to another.

<sup>&</sup>lt;sup>2</sup> Email dated March 8, 2021 from Alan Abramson, District Engineer Maintenance District #5 Los Angeles County Department of Public Works



Of note in this discussion, to the north of San Bernardino County portion of the Wrightwood community is the small community of Oaks Springs which is provided road maintenance and snow removal through County Service Area 70 Zone R-40 (map included in Attachment #4). This special district is funded by a parcel tax of \$375 per parcel annually, the service is provided through an outside contractor, and the territory is currently a part of the Phelan Pinon Hills CSD. The annual cost to provide service to the 7.35 miles of roads (464 parcels) in Fiscal Year 2019-20 was \$74,286, while the tax revenue generated was \$170,987 (Audit for 2019-20 for County Special Districts for special tax and share of 1% property tax). Information is provided as Attachment #5 to this report on the financing of