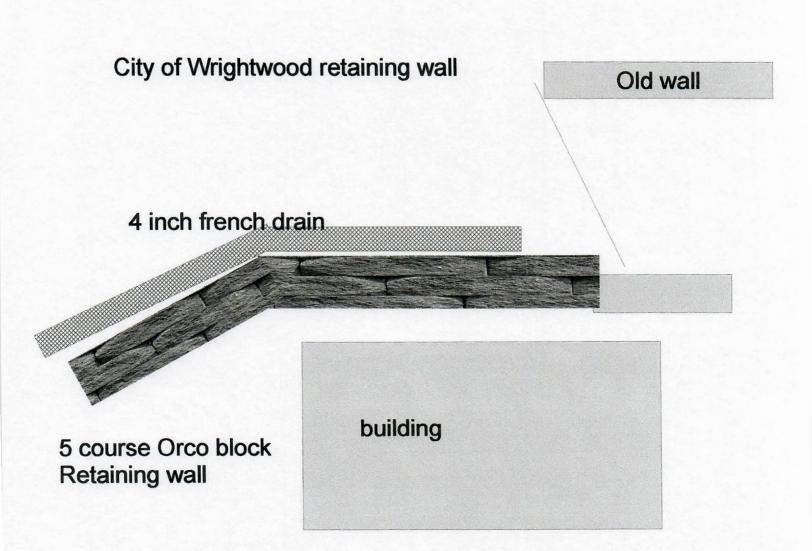

here or there) it is quite possible that a stone or stone(s) close to the surface popped out. This is nothing to worry about since the integrity of the slab is not compromised. If you experience a lot of popping and/flaking of the surface (more than 20%) then you may have a warranty issue.

**Texture-** It is possible that your patio and driveway, or your neighbor's concrete with the same finish applied may appear to have a different texture or finish than yours. This is common and is no cause for concern. Concrete is a wearing surface and it will also change color over time.

# THE PARTIES UNDERSTAND AND AGREE TO THE TERMS AND CONDITIONS HERIN AS OF THIS AGREEMENT IS FULLY EXECUTED:

| Costumers signature:   | Date: |
|------------------------|-------|
| Contractors signature: | Date: |